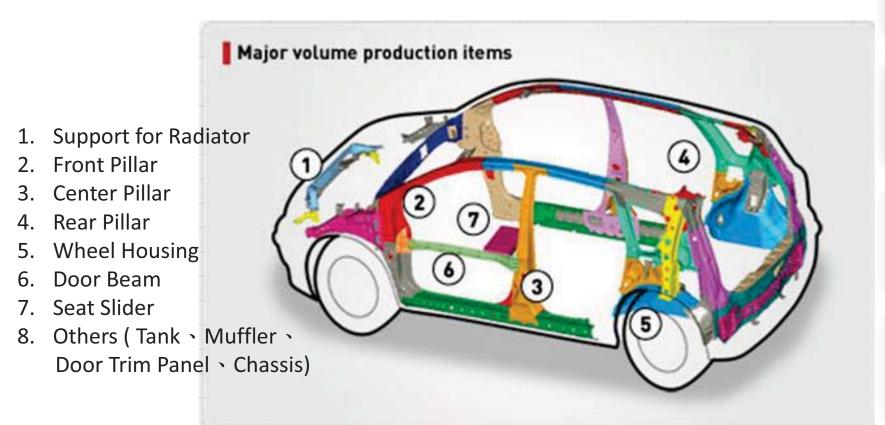

#### **Automotive Tooling and Part**

With experience and capability on below automotive parts tooling design:

3. REINF Center Body Pillar

3. BRKT BODY RKR PANEL

6. REINF BODY ROCKER

8. PANEL UPPER REAR