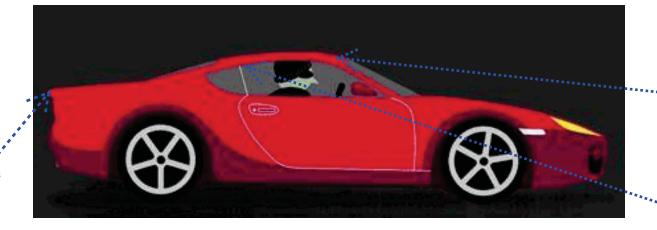

#### **Automotive Project**

**Knee impact absorber** 

**Front Duct** 

**Ancillary cover** 

Rear Appliqué

**Upper Bright Trim L&R** 