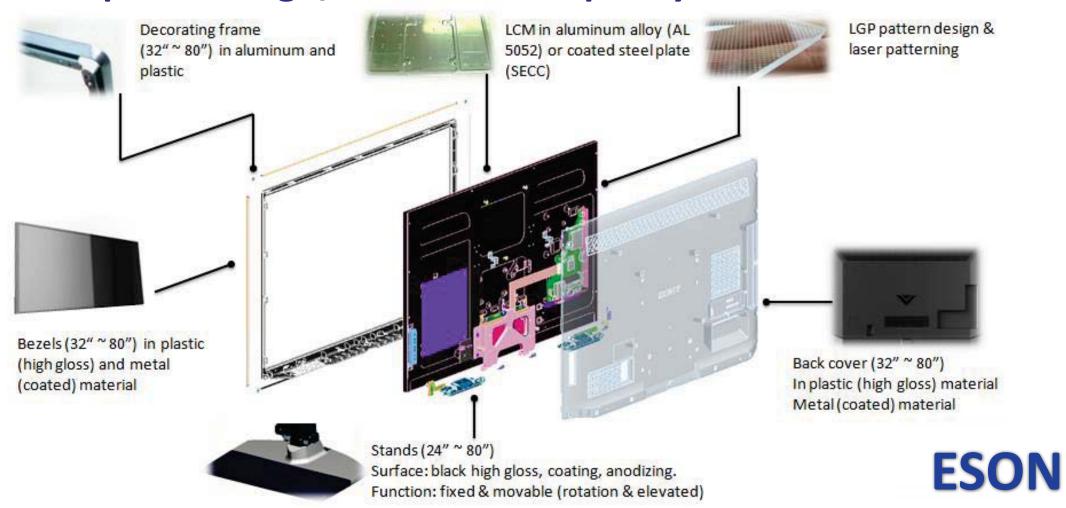

#### **TV ME parts Design/Production Capacity**

#### **Prospect - TV Parts**

- 1. Enhance & enlarge TV business from exist customers
- 2. Engaged Top 5 TV brand customers

Phase in LCM mechanical parts:

- 1. High gloss painting for front frame
- 2. Anodizing AL frame structure
- 3. Laser light guide plate procedure