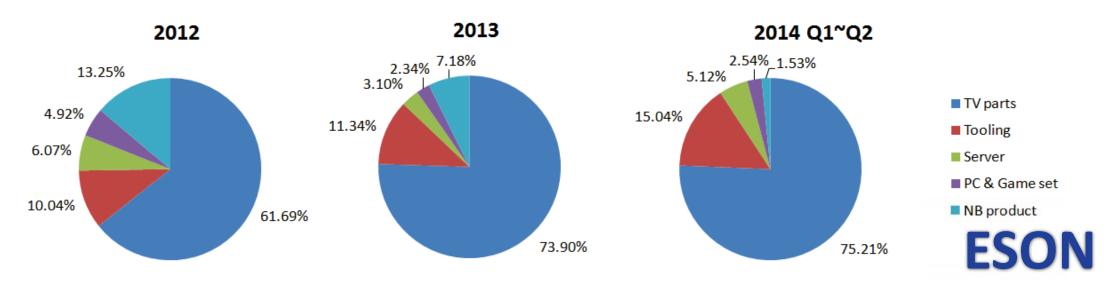

#### **Major Product Distributions**

| <b>Product Category</b> | TV parts | Tooling | Server | PC & Game set | NB product |
|-------------------------|----------|---------|--------|---------------|------------|
| 2012<br>Revenue %       | 61.69%   | 10.04%  | 6.07%  | 4.92%         | 13.25%     |
| 2013<br>Revenue %       | 73.90%   | 11.34%  | 3.10%  | 2.34%         | 7.18%      |
| 2014 Q1~Q2<br>Revenue % | 75.21%   | 15.04%  | 5.12%  | 2.54%         | 1.53%      |