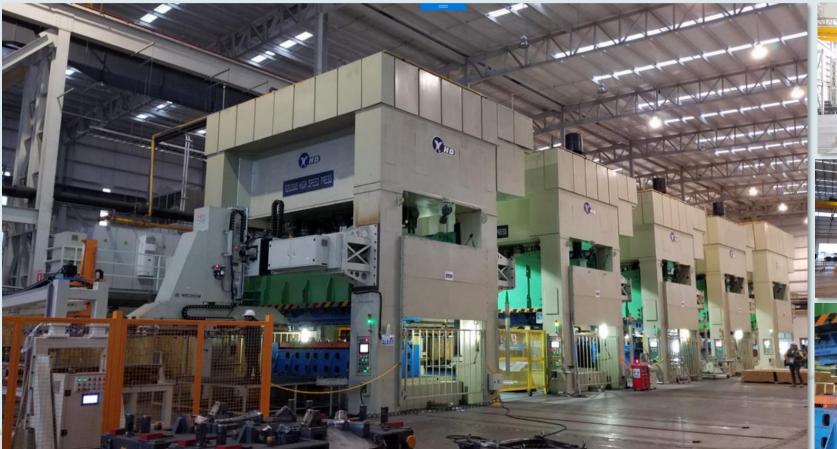

### **Production Capacity**

✓ Injection Machine(2000T-1000T-800T-800T-1600T)

### **Production Capacity**

√ Stamping Machine(1600T-800T-800T-630T-630T)