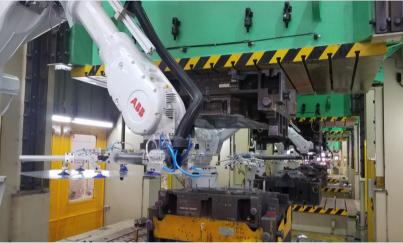

### **Product Tooling**

#### below automotive parts tooling design

- 1. Engine inner and outer cover
- 2. Automotive structure A, B, C column
- 3. Wheel Housing
- 4. Door Beam
- 5. Seat rail
- 6. Other (tank, door frame, chassis parts, etc.)