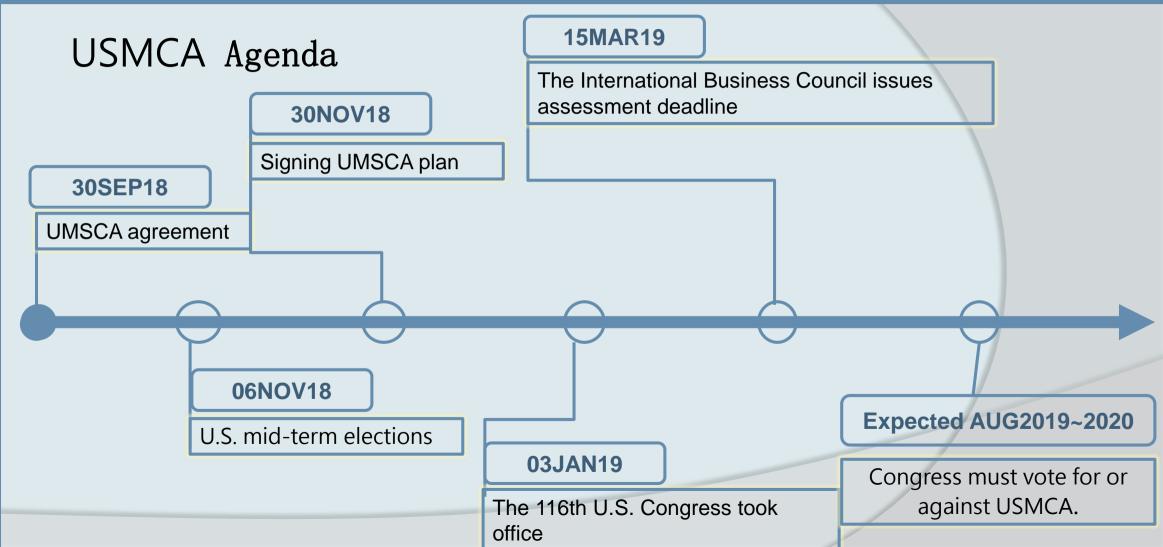

o parts stamping/injection
- Light weight mechanical parts
- Cloud server
- IPC server

**Automotive Product** 



### **Product Tooling**

#### **ESON**

#### With experience and capability on

#### below automotive parts tooling design

- 1. Engine inner and outer cover
- 2. Automotive structure A, B, C column
- 3. Wheel Housing
- 4. Door Beam
- 5. Seat rail
- 6. Other (tank, door frame, chassis parts, etc.)











### **Automotive parts**

#### **ESON**

#### **Body Parts**

#### **Inner Structure Parts**







### **Production Capacity**

✓ Injection Machine(2000T-1000T-800T-800T-1600T)













### **Production Capacity**

√ Stamping Machine(1600T-800T-800T-630T-630T)









### **Product of Cloud Server**





## Product of Consumer









### USMCA









#### USMCA



## NAFTA & USMCA Key Difference

**ESON** 

70%

Additional parts

65%

|                 |                                                      |                                                                                    |                                                                                                                                                                            |                              |                           | ESUN                    |  |  |
|-----------------|------------------------------------------------------|------------------------------------------------------------------------------------|-----------------------------------------------------------------------------------------------------------------------------------------------