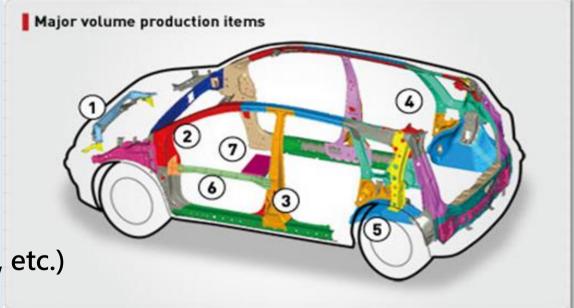

#### With experience and capability on

#### below automotive parts tooling design

- 1. Engine inner and outer cover
- 2. Automotive structure A, B, C column
- 3. Wheel Housing
- 4. Door Beam
- 5. Seat rail
- 6. Other (tank, door frame, chassis parts, etc.)