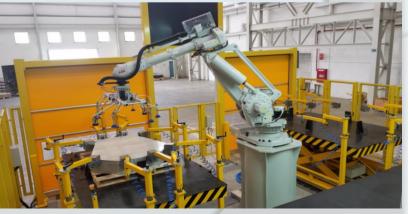

### **Product Tooling**

#### below automotive parts tooling design

- 1. Engine inner and outer cover
- 2. Automotive structure A, B, C column
- 3. Wheel Housing
- 4. Door Beam
- 5. Seat rail
- 6. Other (tank, door frame, chassis parts, etc.)