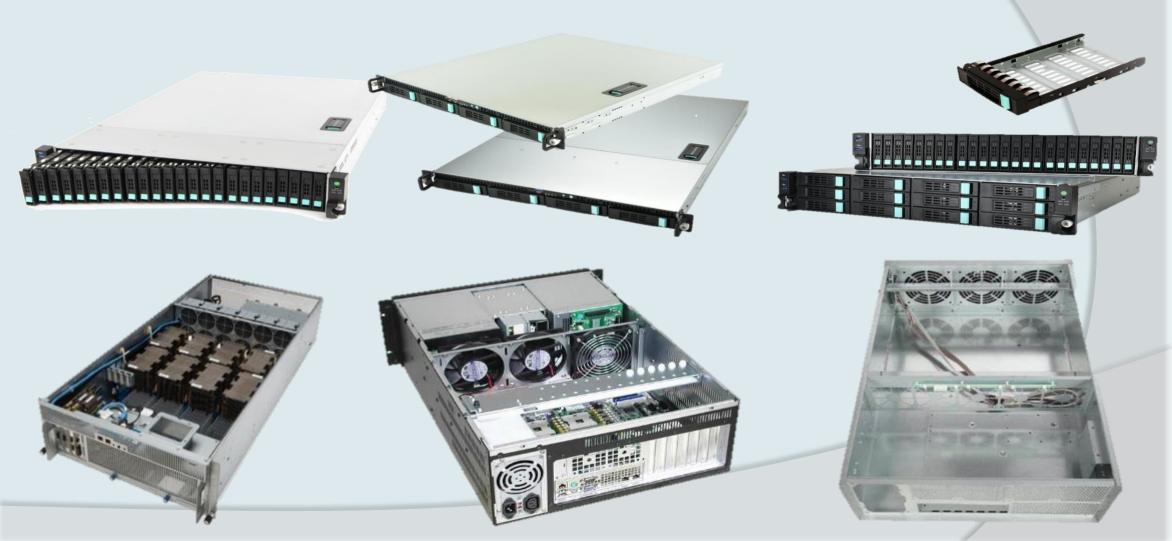

Water transfer print/ heat transfer print

Surface Treatment

- Auto parts stamping/injection
- Light weight mechanical parts
- Cloud server
- IPC server

**Automotive Product** 



### **Product Tooling**

#### **ESON**

#### With experience and capability on

#### below automotive parts tooling design

- 1. Engine inner and outer cover
- 2. Automotive structure A, B, C column
- 3. Wheel Housing
- 4. Door Beam
- 5. Seat rail
- 6. Other (tank, door frame, chassis parts, etc.)











### **Automotive parts**

#### **ESON**

#### **Body Parts**

#### **Inner Structure Parts**







### **Production Capacity**

✓ Injection Machine(2000T-1000T-800T-800T-1600T)













### **Production Capacity**

√ Stamping Machine(1600T-800T-800T-630T-630T)









### **Product of Cloud Server**





## Product of Consumer









### USMCA









#### USMCA



## NAFTA & USMCA Key Difference

**ESON** 

70%

Additional parts

65%

|                 |                                                      |                                                                                    |                                                                                                                                                                            |                              |                           | ESUN                    |  |  |
|-----------------|------------------------------------------------------|------------------------------------------------------------------------------------|----------------------------------------------------------------------------