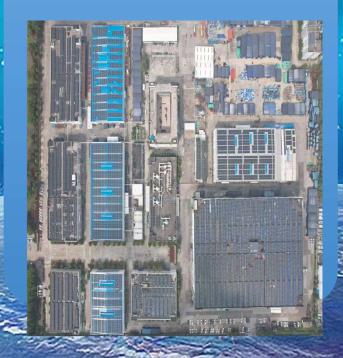

Utilization of Green energy: Solar power energy has been implemented at Kunshan facility since 2023. Power generate 2.7 million Kwh.

Corporate Social Responsibility

Caring for the
Vulnerable, Donate to
Charity (Andrew
Charity Association)
Household Goods