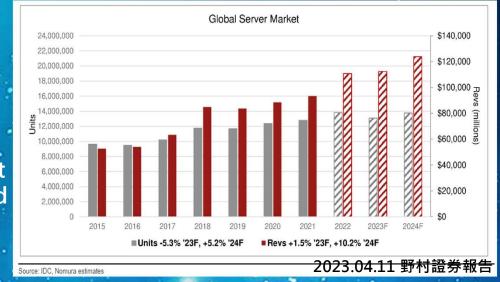

## Prospect on server and LEO satellite

- Nomura organization estimates that overall server shipments will decline by 5.3% in 2023, but the overall output value will rise by 1.5%.
- 2023 H1 situation is staying at de-stocking phase
- Benefiting from the application of new scenarios, it will rely more on the computing power of high-end chips. EX: AIGC application, ChatGPT, etc. It is expected that there will be positive progress in the second half of FY23