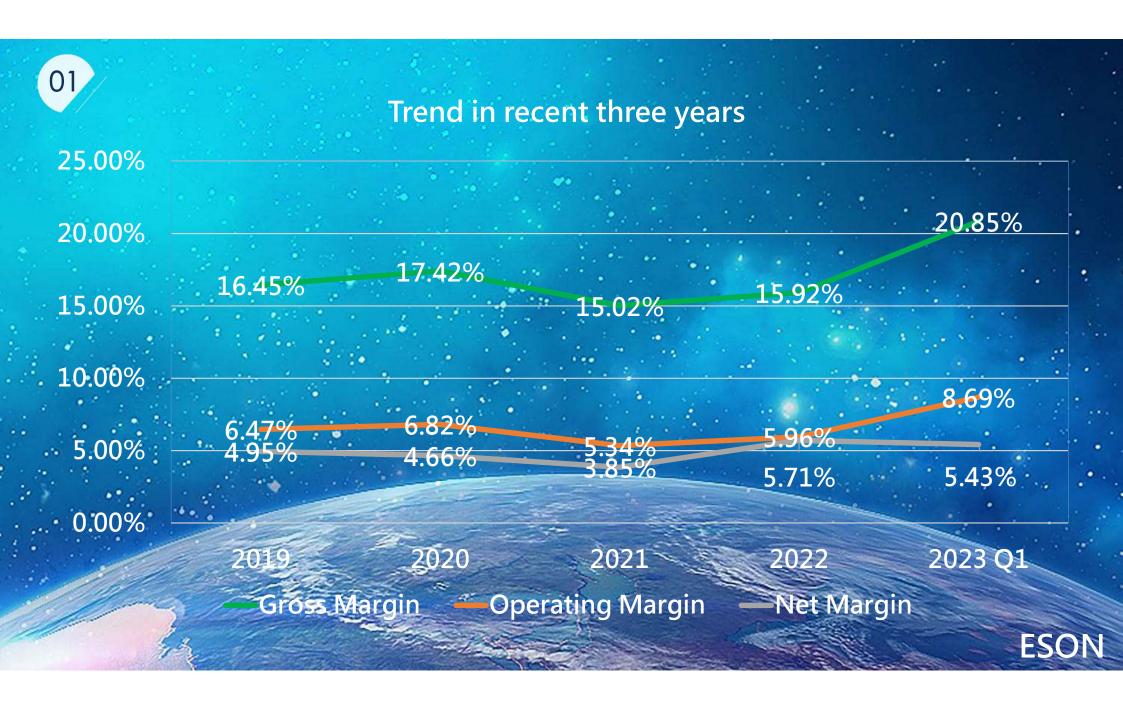

## Income Statement

|                                                  |               |                                                                                                                                                                                                                                                                                                                                                                                                                                                                                                                                                                                                                                                                                                                                                                                                                                                                                                                                                                                                                                                                                                                                                                                                                                                                                                                                                                                                                                                                                                                                                                                                                                                                                                                                                                                                                                                                                                                                                                                                                                                                                                                                |         | 28 (4 (4) (4) (4 (4) (4) |         |
|--------------------------------------------------|---------------|--------------------------------------------------------------------------------------------------------------------------------------------------------------------------------------------------------------------------------------------------------------------------------------------------------------------------------------------------------------------------------------------------------------------------------------------------------------------------------------------------------------------------------------------------------------------------------------------------------------------------------------------------------------------------------------------------------------------------------------------------------------------------------------------------------------------------------------------------------------------------------------------------------------------------------------------------------------------------------------------------------------------------------------------------------------------------------------------------------------------------------------------------------------------------------------------------------------------------------------------------------------------------------------------------------------------------------------------------------------------------------------------------------------------------------------------------------------------------------------------------------------------------------------------------------------------------------------------------------------------------------------------------------------------------------------------------------------------------------------------------------------------------------------------------------------------------------------------------------------------------------------------------------------------------------------------------------------------------------------------------------------------------------------------------------------------------------------------------------------------------------|---------|--------------------------|---------|
| (In Thousands of New Taiwan Dollars)             | 2023<br>Q1    | 2022<br>Q1                                                                                                                                                                                                                                                                                                                                                                                                                                                                                                                                                                                                                                                                                                                                                                                                                                                                                                                                                                                                                                                                                                                                                                                                                                                                                                                                                                                                                                                                                                                                                                                                                                                                                                                                                                                                                                                                                                                                                                                                                                                                                                                     | YoY     | 2022<br>Q4               | QoQ     |
| Revenue                                          | 2,991,880     | 2,924,079                                                                                                                                                                                                                                                                                                                                                                                                                                                                                                                                                                                                                                                                                                                                                                                                                                                                                                                                                                                                                                                                                                                                                                                                                                                                                                                                                                                                                                                                                                                                                                                                                                                                                                                                                                                                                                                                                                                                                                                                                                                                                                                      | +2.32%  | 3,807,055                | -21.41% |
| Gross Profit                                     | 623,868       | 494,258                                                                                                                                                                                                                                                                                                                                                                                                                                                                                                                                                                                                                                                                                                                                                                                                                                                                                                                                                                                                                                                                                                                                                                                                                                                                                                                                                                                                                                                                                                                                                                                                                                                                                                                                                                                                                                                                                                                                                                                                                                                                                                                        | +26.22% | 706,082                  | -11.64% |
| Operating Profit                                 | 259,921       | 162,477                                                                                                                                                                                                                                                                                                                                                                                                                                                                                                                                                                                                                                                                                                                                                                                                                                                                                                                                                                                                                                                                                                                                                                                                                                                                                                                                                                                                                                                                                                                                                                                                                                                                                                                                                                                                                                                                                                                                                                                                                                                                                                                        | +59.97% | 337,010                  | -22.87% |
| Profit Before Tax                                | 217,916       | 185,347                                                                                                                                                                                                                                                                                                                                                                                                                                                                                                                                                                                                                                                                                                                                                                                                                                                                                                                                                                                                                                                                                                                                                                                                                                                                                                                                                                                                                                                                                                                                                                                                                                                                                                                                                                                                                                                                                                                                                                                                                                                                                                                        | +17.57% | 282,620                  | -22.89% |
| Tax Expanse                                      | 55,366        | 33,266                                                                                                                                                                                                                                                                                                                                                                                                                                                                                                                                                                                                                                                                                                                                                                                                                                                                                                                                                                                                                                                                                                                                                                                                                                                                                                                                                                                                                                                                                                                                                                                                                                                                                                                                                                                                                                                                                                                                                                                                                                                                                                                         | +66.43% | 65,724                   | -15.76% |
| Net profit attributable to owners of the company | 162,550       | 152,081                                                                                                                                                                                                                                                                                                                                                                                                                                                                                                                                                                                                                                                                                                                                                                                                                                                                                                                                                                                                                                                                                                                                                                                                                                                                                                                                                                                                                                                                                                                                                                                                                                                                                                                                                                                                                                                                                                                                                                                                                                                                                                                        | +6.88%  | 216,896                  | -25.06% |
| EPS(dollar)                                      | 0.96          | 0.90                                                                                                                                                                                                                                                                                                                                                                                                                                                                                                                                                                                                                                                                                                                                                                                                                                                                                                                                                                                                                                                                                                                                                                                                                                                                                                                                                                                                                                                                                                                                                                                                                                                                                                                                                                                                                                                                                                                                                                                                                                                                                                                           | +6.67%  | 1.28                     | -25.00% |
| Cross Margin                                     | 20.85%        | 16.90%                                                                                                                                                                                                                                                                                                                                                                                                                                                                                                                                                                                                                                                                                                                                                                                                                                                                                                                                                                                                                                                                                                                                                                                                                                                                                                                                                                                                                                                                                                                                                                                                                                                                                                                                                                                                                                                                                                                                                                                                                                                                                                                         | +23.37% | 18.54%                   | +12.46% |
| Operating Margin                                 | 8.69%         | 5.56%                                                                                                                                                                                                                                                                                                                                                                                                                                                                                                                                                                                                                                                                                                                                                                                                                                                                                                                                                                                                                                                                                                                                                                                                                                                                                                                                                                                                                                                                                                                                                                                                                                                                                                                                                                                                                                                                                                                                                                                                                                                                                                                          | +56.12% | 8.85%                    | -1.92%  |
| Net Margin                                       | <b>5.43</b> % | 5.20%                                                                                                                                                                                                                                                                                                                                                                                                                                                                                                                                                                                                                                                                                                                                                                                                                                                                                                                                                                                                                                                                                                                                                                                                                                                                                                                                                                                                                                                                                                                                                                                                                                                                                                                                                                                                                                                                                                                                                                                                                                                                                                                          | +4.42%  | 5.69%                    | -4.57%  |
|                                                  |               | A CONTRACTOR OF THE PARTY OF TH |         | THE WHEELERS             |         |