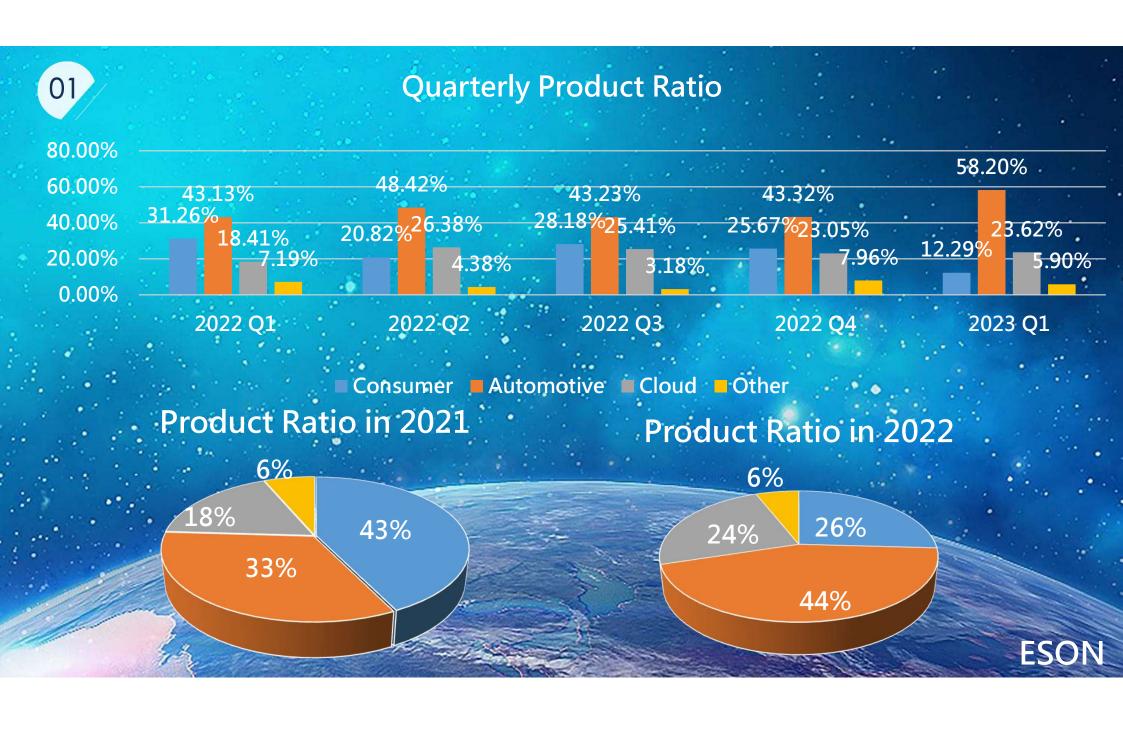

| +4.42%  | 5.69%                    | -4.57%  |
|                                                  |               | A CONTRACTOR OF THE PARTY OF TH |         | THE WHEELERS             |         |









# Other Topic Statement Announcement **ESON**

### **ESG** Implementation

Carbon Footprint Verification

2023 Q1 Contract with vendor for verification and counseling.
2025 complete the verification and being certificated

Friendly environmental working place:

the second

Promote friendly workplace programs to prevent workplace injuries (publicity, education and training)

Improve employee welfare:

Each factory area cooperates with public welfare organizations to handle various employee welfare activities in their spare time

Utilization of Green energy: Solar power energy has been implemented at Kunshan facility since 2023. Power generate 2.7 million Kwh.



Corporate Social Responsibility

Caring for the
Vulnerable, Donate to
Charity (Andrew
Charity Association)
Household Goods