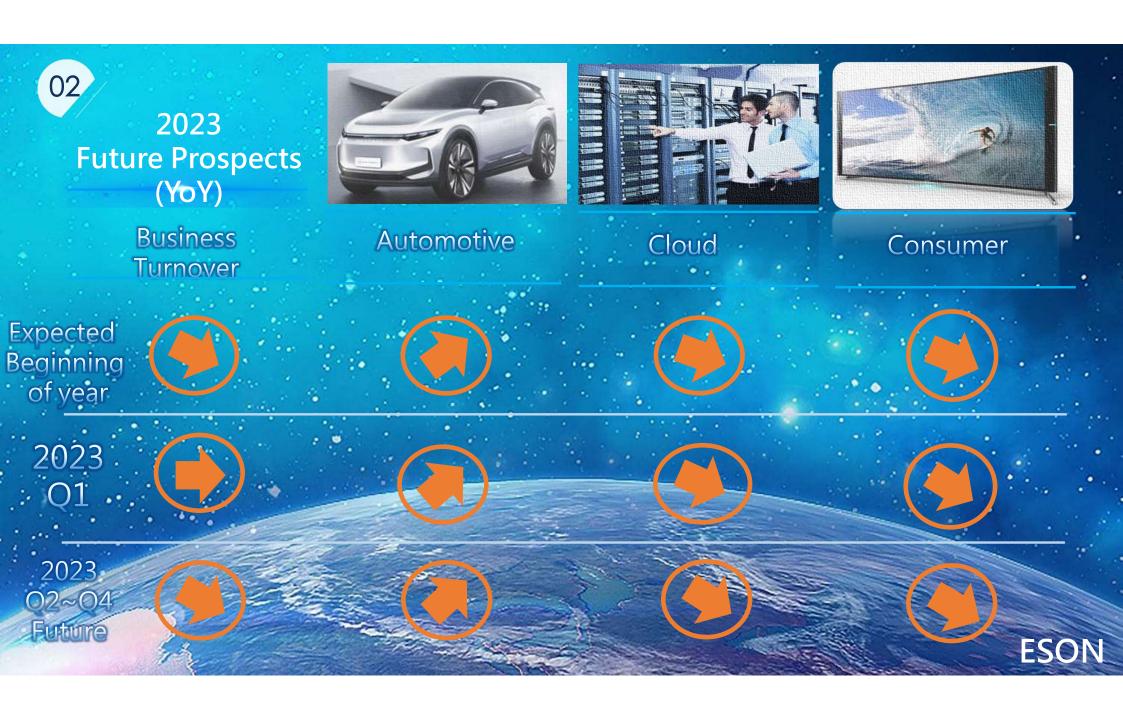

| +4.42%  | 5.69%                    | -4.57%  |
|                                                  |               | A CONTRACTOR OF THE PARTY OF TH |         | THE WHEELERS             |         |









# Other Topic Statement Announcement **ESON**

### **ESG** Implementation

Carbon Footprint Verification

2023 Q1 Contract with vendor for verification and counseling.
2025 complete the verification and being certificated

Friendly environmental working place:

the second

Promote friendly workplace programs to prevent workplace injuries (publicity, education and training)

Improve employee welfare:

Each factory area cooperates with public welfare organizations to handle various employee welfare activities in their spare time

Utilization of Green energy: Solar power energy has been implemented at Kunshan facility since 2023. Power generate 2.7 million Kwh.



Corporate Social Responsibility

Caring for the
Vulnerable, Donate to
Charity (Andrew
Charity Association)
Household Goods